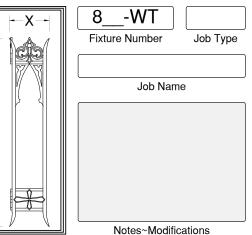

## 801-WT~813-WT

Our King William fixtures offer you the chance to complete your totally gothic interior with an amazingly gothic series of chandeliers, pendants, ceiling, and wall mounted luminaires.

We hand cast all the ornaments and loops here in our foundry ...to order. The lights may be made of aluminum, steel, or brass. Diffuser panels may be glass or acrylic. Metal finishes may be anything from antique brass to satin bronze aluminum. And lamping options can keep your lights maintenance-free for years while providing brightness you won't believe and energy savings you will love.

## Wall Mount:801-WT~813-WT

S-Pendant:803-ST~815-ST

Mounting:Lightsmith fixtures mount to standard 4" octagon electrical boxes unless otherwise specified. All hardware and canopies supplied.

Listing and Warranty: Lightsmith fixtures are Underwriters Laboratories listed and carry a standard three year warranty against defects in materials and labor beginning at date of shipment.

NR=Not required

MODIFICATIONS (Example:Custom Paint\*) Use "Notes" Box At Top To Explain Modifications

FIXTURE NUMBER

(Example: 808-WT)