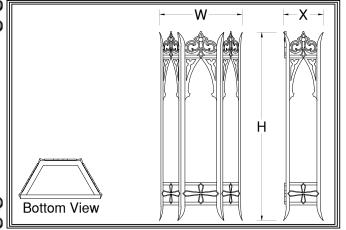

|              | Fixture Number  | Dimensions     | Lamping                          | Weight        | Options                   |
|--------------|-----------------|----------------|----------------------------------|---------------|---------------------------|
| _            |                 |                |                                  |               |                           |
|              | <u> </u>        | 8w x 17h x 4x* | 2-13wLLED (2820 lumens)          | 13 lbs        | WLM,TPL                   |
|              | <b>◯</b> 802-WT | 10w x 19h x 5x | 3-13wLLED (4230 lumens)          | 15 lbs        | WLM,TPL,IEM               |
|              | ○ 803-WT        | 12w x 24h x 6x | 4-13wLLED (5640 lumens)          | 21 lbs        | WLM,TPL,IEM               |
|              |                 |                |                                  |               | DALI,REM,FUS**            |
|              |                 |                |                                  |               |                           |
|              | 808-WT          | 8w x 17h x 4x* | 2-60wA (1600 lumens)             | 10 lbs        | WLM                       |
|              | ☐ 810-WT        | 10w x 19h x 5x | 3-60wA (2400 lumens)             | 12 lbs        | WLM                       |
| ES           | ◯ 812-WT        | 12w x 24h x 6x | 4-60wA (3200 lumens)             | 18 lbs        | WLM                       |
| INCANDESCENT |                 |                |                                  |               |                           |
| _            | ○ 000 WT        | 0              | 0.40050                          | 40 11: -      | MAIL A A TIDI             |
|              | ◯ 809-WT        | 8w x 17h x 4x* | 2-18wCFQ (2500 lumens)           | 12 lbs        | WLM,TPL                   |
| 띯            |                 | 10w x 19h x 5x | 2-26wCFQ (3600 lumens)           | 14 lbs        | WLM,TPL,IEM               |
| ligil        | 813-WT          | 12w x 24h x 6x | 2-FT36w (5800 lumens)            | 20 lbs        | WLM,TPL,IEM               |
| -LUORESCENT  |                 |                |                                  |               | DIM,REM,FUS*              |
| 딦            |                 |                |                                  |               |                           |
|              |                 | *ADA Fixture   | ~Single Circuit Standard Wiring~ | $\overline{}$ | *All Fluorescent Fixtures |