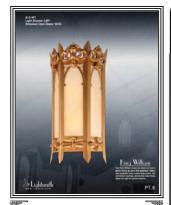

## King William

## 801-WT~813-WT

Our King William fixtures offer you the chance to complete your totally gothic interior with an amazingly gothic series of chandeliers, pendants, ceiling, and wall mounted luminaires.

We hand cast all the ornaments and loops here in our foundry ...to order. The lights may be made of aluminum, steel, or brass. Diffuser panels may be glass or acrylic. Metal finishes may be anything from antique brass to satin bronze aluminum. And lamping options can keep your lights maintenance-free for years while providing brightness you won't believe and energy savings you will love.

## ~King William Series~

Chandelier:841-CHT~873-CHT

Pendant:801-PT~817-PT

Ceiling Mount:804-CT~817-CT

## Wall Mount:801-WT~813-WT

S-Pendant:803-ST~815-ST

Mounting:Lightsmith fixtures mount to standard 4" octagon electrical boxes unless otherwise specified. All hardware and canopies supplied.

Listing and Warranty: Lightsmith fixtures are Underwriters Laboratories listed and carry a standard three year warranty against defects in materials and labor beginning at date of shipment.