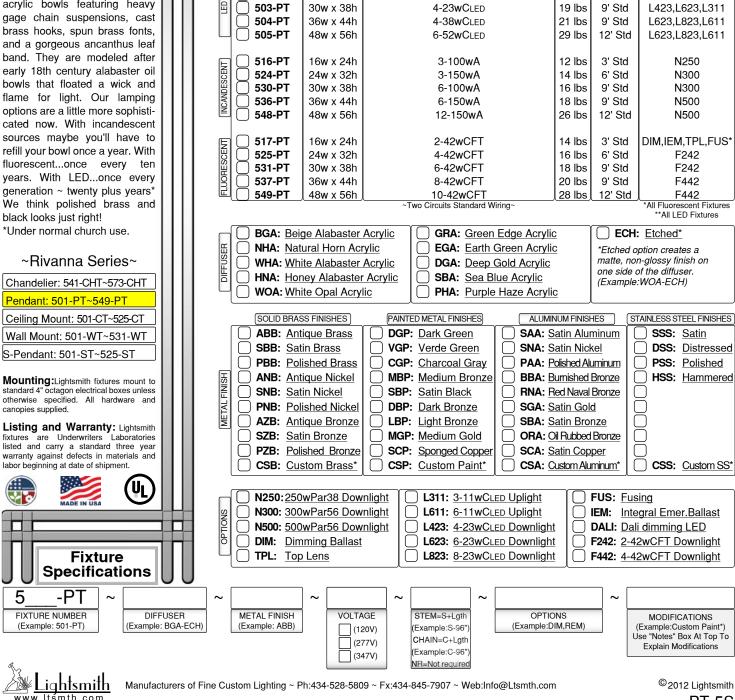

## 501-PT~549-PT

Our Rivanna fixtures are sleek acrylic bowls featuring heavy gage chain suspensions, cast brass hooks, spun brass fonts, and a gorgeous ancanthus leaf band. They are modeled after early 18th century alabaster oil bowls that floated a wick and flame for light. Our lamping options are a little more sophisticated now. With incandescent sources maybe you'll have to refill your bowl once a year. With fluorescent...once every ten years. With LED...once every generation ~ twenty plus years\* We think polished brass and black looks just right!

Stem/Chain

Lamping

4-13wCled

6-13wCLED

**Bottom View** 

Dimensions

16w x 24h

24w x 32h

Fixture Number

501-PT

502-PT

5

PT

Job Name

Notes~Modifications

Options

DALI,IEM,TPL,FUS\*

L423,L623

Weight Stem/Chain

3' Std

6' Std

15 lbs

17 lbs

Job Type