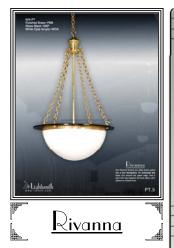

## 501-PT~549-PT

Our Rivanna fixtures are sleek acrylic bowls featuring heavy gage chain suspensions, cast brass hooks, spun brass fonts, and a gorgeous ancanthus leaf band. They are modeled after early 18th century alabaster oil bowls that floated a wick and flame for light. Our lamping options are a little more sophisticated now. With incandescent sources maybe you'll have to refill your bowl once a year. With fluorescent...once every ten years. With LED...once every generation ~ twenty plus years\* We think polished brass and black looks just right!