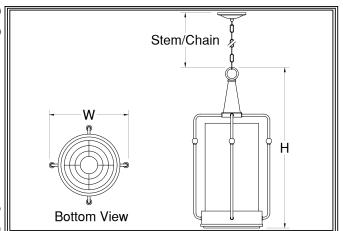

|             | Stem/Chain 2 | Eixture Number Job Type |
|-------------|--------------|-------------------------|
|             | •            | Job Name                |
| • W         | H            |                         |
| Bottom View |              | Notes~Modifications     |

|      | 1 - 4 |     |    | ٠ | 11:41 |     | ٠. |    |
|------|-------|-----|----|---|-------|-----|----|----|
| - IN | NOI   | res | ~M | Ю | וזונ  | ca: | ทด | ns |

| Fix            | xture Number                                        | Dimensions                                                   | Lamping                                                                                                                                                       | Weight                                         | Stem/Chain                                      | Options                                             |
|----------------|-----------------------------------------------------|--------------------------------------------------------------|---------------------------------------------------------------------------------------------------------------------------------------------------------------|------------------------------------------------|-------------------------------------------------|-----------------------------------------------------|
|                | 2701-PT                                             | 9w x 18h                                                     | 2-13wL(2820 lm)                                                                                                                                               | 18 lbs                                         | 3' Std                                          | IEM,REM,SPR**                                       |
|                | 2702-PT                                             | 12w x 24h                                                    | 4-13wL(5640 lm)/1-38wC(5734 lm)                                                                                                                               | 21 lbs                                         | 6' Std                                          | L313                                                |
|                | 2703-PT                                             | 15w x 30h                                                    | 6-13wL(8460 lm)/1-38wC(5734 lm)                                                                                                                               | 27 lbs                                         | 9' Std                                          | L313                                                |
|                | 2704-PT                                             | 17w x 36h                                                    | 12-13wL(16920 lm)/1-52wC(9375 lm)                                                                                                                             | 37 lbs                                         | 9' Std                                          | L323                                                |
| ЧС             | 2705-PT                                             | 20w x 42h                                                    | 12-13wL(16920 lm)/1-83wC(12597 lm)                                                                                                                            | 46 lbs                                         | 12' Std                                         | L323                                                |
| [INCANDESCENT] | 2708-PT<br>2710-PT<br>2712-PT<br>2714-PT<br>2716-PT | 9w x 18h<br>12w x 24h<br>15w x 30h<br>17w x 36h<br>20w x 42h | 1-150wA(1200 lm) 3-75wA(3600 lm)/1-250wP38(3600 lm) 6-75wA(7200 lm)/1-250wP38(3600 lm) 6-75wA(7200 lm)/1-500wR40(5000 lm) 9-75wA(10800 lm)/1-500wR40(5000 lm) | 15 lbs<br>18 lbs<br>24 lbs<br>30 lbs<br>40 lbs | 3' Std<br>6' Std<br>9' Std<br>9' Std<br>12' Std | L38<br>L52,L310<br>L52,L610<br>L83,L610<br>L83,L910 |
| FLUORESCENT    |                                                     |                                                              | «Two Circuits Standard Wiring»                                                                                                                                |                                                |                                                 | **AILLED Eixture                                    |