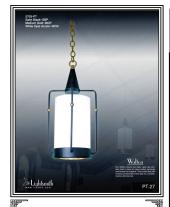

## Walton

## 2701-PT~2716-PT

Our Walton fixtures are classic designs with roots in the middle of the 1950s. They feature a central diffuser cylinder that is locked into place by a massive lower spinning and four slender arms with ball fitting reveals all around. Walton fixtures also punctuate the roll of colonial design with their cone tops and cast loops. Smartly joining straight support rods into the cone is a unique way of asserting blend in two very different time periods. The effect is universally good looking and functional as well. Many colors and acrylics to choose from . And complete LED options.

## ~Walton Series~

Chandelier:2741-CHT~2772-CHT

## Pendant:2701-PT~2716-PT

Ceiling Mt:2704-CT~2717-CT

Wall Mt:2701-WT~2713-WT

S-Pendant:2703-ST~2715-ST

Mounting:Lightsmith fixtures mount to standard 4" octagon electrical boxes unless otherwise specified. All hardware and canopies supplied.