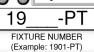

Notes~Modifications

| 1            | Fixture Number | Dimensions | Lamping                                            | Weight        | Hooks   | Options                        |
|--------------|----------------|------------|----------------------------------------------------|---------------|---------|--------------------------------|
| LED          | 1901-PT        | 15w x 30h  | 3-11wCled/1-13wCled                                | 29 lbs        | 3' Std  | DALI,REM,FUS**                 |
|              | ☐ 1902-PT      | 18w x 36h  | 4-13wCled/1-23wCled                                | 37 lbs        | 6' Std  | L423,L623                      |
|              | ☐ 1903-PT      | 21w x 42h  | 4-23wCled/1-31wCled                                | 48 lbs        | 9' Std  | L423,L623,L311                 |
| ш            | ☐ 1904-PT      | 24w x 48h  | 6-13 <b>wL</b> led/1-38 <b>wC</b> led              | 58 lbs        | 9' Std  | L623,L823,L611                 |
| Ц            | ☐ 1905-PT      | 36w x 72h  | 9-23wLled/1-52wCled                                | 85 lbs        | 12' Std | L623,L823,L611                 |
| INCANDESCENT | ☐ 1908-PT      | 15w x 30h  | 3-60wA/1-100wA                                     | 25 lbs        | 3' Std  | N250                           |
|              | ☐ 1910-PT      | 18w x 36h  | 4-75wA/1-100wP30                                   | 32 lbs        | 6' Std  | N300                           |
|              | ☐ 1912-PT      | 21w x 42h  | 4-100wA/1-150wP38                                  | 40 lbs        | 9' Std  | N300                           |
|              | ☐ 1914-PT      | 24w x 48h  | 6-75wA/1-250wP38                                   | 48 lbs 9' Std |         | N500                           |
|              | ☐ 1916-PT      | 36w x 72h  | 9-100wA/1-500wR40                                  | 73 lbs        | 12' Std | N500                           |
| 固            | ☐ 1909-PT      | 15w x 30h  | 3-18wCFT/1-32wCFT                                  | 28 lbs        | 3' Std  | DIM,IEM,FUS*                   |
| FLUORESCENT  | ☐ 1911-PT      | 18w x 36h  | 4-26wCFT/1-32wCFTdn                                | 35 lbs        | 6' Std  | L311                           |
|              | ☐ 1913-PT      | 21w x 42h  | 4-32wCFT/1-42wCFTdn                                | 45 lbs        | 9' Std  | L311                           |
|              | 1915-PT        | 24w x 48h  | 6-26wCFT/2-32wCFTdn                                | 55 lbs        | 9' Std  | L611                           |
| 띠            | 1917-PT        | 36w x 72h  | 9-32wCFT/2-42wCFTdn ~Two Circuits Standard Wiring~ | 81 lbs        | 12' Std | L611 *All Fluorescent Fixtures |