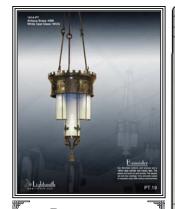

## <u>Bannister</u>

## 1901-PT~1917-PT

Our Bannister fixtures are made the way a blacksmith would have made them back in the early 20's. We still hand hammer the leaves at bottom, and forge them onto the brass twigs that hold them. And we still pour the tassels at bottom using old-style lost wax casting. And we still bend the glass panels to fit the cylinder profile just like they were made a hundred years ago before there was acrylic. There's a lot of "stills" in the construction of our Bannister fixtures. But our lamping options aren't one of them. If you want these lights to last 50,000 hours...order our LEDs. Big difference!!!

## ~Bannister Series~

Chandelier:1941-CHT~1973-CHT

## Pendant:1901-PT~1917-PT

Ceiling Mt:1904-CT~1917-CT

Wall Mt:1901-WT~1913-WT

S-Pendant:1903-ST~1915-ST

Mounting:Lightsmith fixtures mount to standard 4" octagon electrical boxes unless otherwise specified. All hardware and canopies supplied.