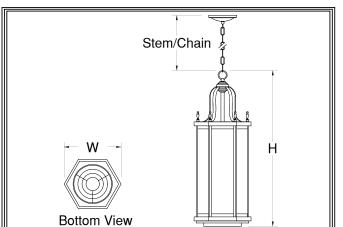

DIFFUSER (Example: WOG)

| Stem/Chain 🕏 | Fixture Number Job Type |
|--------------|-------------------------|
|              | Job Name                |
| - w -        |                         |
|              |                         |
| Bottom View  | Notes~Modifications     |

|              | Fixture Number | <u>Dimensions</u> | <u>Lamping</u>                      | Weight | Stem/Chain | <u>Options</u> |
|--------------|----------------|-------------------|-------------------------------------|--------|------------|----------------|
| LED          | ☐ 1801-PT      | 10w x 28h         | 2-13wLLED (3020 lumens)             | 14 lbs | 3' Std     | DALI,REM,FUS** |
|              | 1802-PT        | 12w x 35h         | 4-13wLLED/1-38wCLED (10595 lumens)  | 16 lbs | 6' Std     | L423,L623      |
|              | ☐ 1803-PT      | 14w x 37h         | 6-13wLLED/1-38wCLED (13615 lumens)  | 20 lbs | 9' Std     | L423,L623,L311 |
|              | ☐ 1804-PT      | 16w x 41h         | 12-13wLLED/1-52wCLED (28970 lumens) | 27 lbs | 9' Std     | L623,L823,L611 |
|              | ☐ 1805-PT      | 18w x 48h         | 18-13wLLED/1-52wCLED (33500 lumens) | 33 lbs | 12' Std    | L623,L823,L611 |
|              | _              |                   |                                     |        |            |                |
| INCANDESCENT | 1808-PT        | 10w x 28h         | 1-150wA (2600 lumens)               | 12 lbs | 3' Std     | N250           |
|              | ☐ 1810-PT      | 12w x 35h         | 3-75wA/1-250wP38 (6700 lumens)      | 14 lbs | 6' Std     | N300           |
|              | ☐ 1812-PT      | 14w x 37h         | 6-75wA/1-250wP38 (10300 lumens)     | 18 lbs | 9' Std     | N300           |
|              | 1814-PT        | 16w x 41h         | 6-75wA/1-500wR40 (13700 lumens)     | 22 lbs | 9' Std     | N500           |
|              | 1816-PT        | 18w x 48h         | 9-75wA/1-500wR40 (17300 lumens)     | 29 lbs | 12' Std    | N500           |
|              | _              |                   |                                     |        |            |                |
| FLUORESCENT  | 1809-PT        | 10w x 28h         | 1-42wCFT (3200 lumens)              | 13 lbs | 3' Std     | DIM,IEM,FUS*   |
|              | ☐ 1811-PT      | 12w x 35h         | 2-42wCFT/2-42wCFTdn (12800 lumens)  | 15 lbs | 6' Std     | L311           |
|              | ☐ 1813-PT      | 14w x 37h         | 4-42wCFT/2-42wCFTdn (19200 lumens)  | 19 lbs | 9' Std     | L311           |
|              | 1815-PT        | 16w x 41h         | 6-FT40w/4-42wCFTdn (32600 lumens)   | 26 lbs | 9' Std     | L611           |
| 旦            | 1817-PT_       | 18w x 48h         | 6-FT50w/4-42wCFTdn (38600 lumens)   | 31 lbs | 12' Std    | L611           |