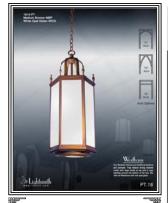

## Westham

## 1801-PT~1817-PT

Our Westham fixtures are exacting copies of a 1950's NL Lighting design. They are gorgeous colonial lanterns and sconces. Just right for traditional church interiors. The pendants feature a curving six-sided strap crown and extra-tall round head finials. Cascading spun metal caps secure the arched straps at top. And double step hex frames will augment the colonial look for a very complete traditional complement. We offer Westham with amazing lamping options. Our LEDs are the most powerful you will find anywhere. And we ship real opal glass in these lights. NL would be proud.