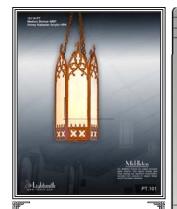

## Middleton

## 10101-PT~10117-PT

Our Middleton fixtures are just completely ornate gothic church lanterns and sconces. They feature thick, richly detailed metal castings that are right out of the best of historic European cathedral stone work. The result is an astonishing work of art. Fixtures such as these are few and far between and feature many choices of metal types and finishes, as well as an array of glass or acrylic diffuser lenses. The lights may be ordered in solid brass and then polished or antiqued, or solid aluminum and then satin finished, etc. Please consider our LED options. Long life clusters will be good friends.