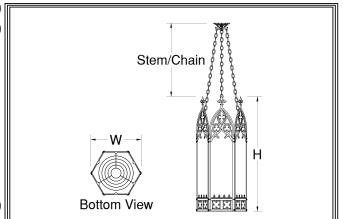

DIFFUSER (Example: BGA-ECH)

|             | Fixture Number  Job Type |
|-------------|--------------------------|
| Stem/Chain  | Job Name                 |
|             | SSS Name                 |
| H H         |                          |
| Bottom View | Notes~Modifications      |

|              | Fixture Number | <b>Dimensions</b> | Lamping              | Weight | Stem/Chain | Options        |  |  |
|--------------|----------------|-------------------|----------------------|--------|------------|----------------|--|--|
| LED          | ☐ 10101-PT     | 10w x 18h         | 2-13wLled            | 25 lbs | 3' Std     | DALI,REM,FUS** |  |  |
|              | 10102-PT       | 12w x 23h         | 4-13wLled/1-38wCled  | 28 lbs | 6' Std     | L423,L623      |  |  |
|              | ☐ 10103-PT     | 12w x 28h         | 6-13wLled/1-38wCled  | 35 lbs | 9' Std     | L423,L623,L311 |  |  |
|              | 10104-PT       | 14w x 33h         | 12-13wLled/1-52wCled | 40 lbs | 9' Std     | L623,L823,L611 |  |  |
|              | 10105-PT       | 16w x 38h         | 18-13wLled/1-52wCled | 48 lbs | 12' Std    | L623,L823,L611 |  |  |
|              |                |                   |                      |        |            |                |  |  |
| INCANDESCENT | 10108-PT       | 10w x 18h         | 1-150wA              | 22 lbs | 3' Std     | N250           |  |  |
|              | ☐ 10110-PT     | 12w x 23h         | 3-75wA/1-250wP38     | 25 lbs | 6' Std     | N300           |  |  |
|              | 10112-PT       | 12w x 28h         | 6-75wA/1-250wP38     | 32 lbs | 9' Std     | N300           |  |  |
|              | 10114-PT       | 14w x 33h         | 6-75wA/1-500wR40     | 37 lbs | 9' Std     | N500           |  |  |
| Z            | 10116-PT       | 16w x 38h         | 9-75wA/1-500wR40     | 45 lbs | 12' Std    | N500           |  |  |
|              | _              |                   |                      |        |            |                |  |  |
| FLUORESCENT  | ☐ 10109-PT     | 10w x 18h         | 1-42wCFT             | 24 lbs | 3' Std     | DIM,IEM,FUS*   |  |  |
|              | ☐ 10111-PT     | 12w x 23h         | 2-42wCFT/2-42wCFTdn  | 29 lbs | 6' Std     | L311           |  |  |
|              | ☐ 10113-PT     | 12w x 28h         | 4-42wCFT/2-42wCFTdn  | 34 lbs | 9' Std     | L311           |  |  |
|              | ☐ 10115-PT     | 14w x 33h         | 6-FT40w/4-42wCFTdn   | 41 lbs | 9' Std     | L611           |  |  |
|              | 🔲 10117-PT     | 16w x 38h         | 6-FT50w/4-42wCFTdn   | 47 lbs | 12' Std    | L611           |  |  |