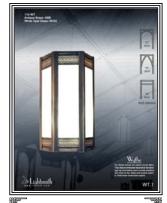

## 101-WT~113-WT

Our Wythe lanterns and sconces are just straight forward church fixtures. They embody a simplicity and clarity of design that you would normally only see in early colonial lights. The fixtures are hexagonal lanterns with a finely embossed decorative banding top and bottom. The crown is actually hand rolled and then capped with an acanthus leaf top band. We build these fixtures the old fashioned way with solid brass tinner's rivets and copper glass clips. And we offer terrific finish, diffuser, and lamping options. With our high powered LED and CFL lampings, you can look old, but work brand new.

## Wall Mount:101-WT~113-WT

S-Pendant:103-ST~115-ST

Mounting:Lightsmith fixtures mount to standard 4" octagon electrical boxes unless otherwise specified. All hardware and canopies supplied.

Listing and Warranty: Lightsmith fixtures are Underwriters Laboratories listed and carry a standard three year warranty against defects in materials and labor beginning at date of shipment.