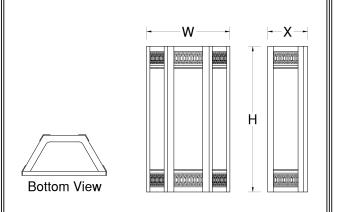

Nistes Madifications

|             |                                                                                                                                                                                                                                                                                                                                                                                                                                                                                                                                                                                                                                                                                                                                                                                                                                                                                                                                                                                                                                                                                                                                                                                                                                                                                                                                                                                                                                                                                                                                                                                                                                                                                                                                                                                                                                                                                                                                                                                                                                                                                                                                |                                                                                                      |                                                                                                                                       | Notes~Modifications                                                                                             |                                          |                                                               |  |  |
|-------------|--------------------------------------------------------------------------------------------------------------------------------------------------------------------------------------------------------------------------------------------------------------------------------------------------------------------------------------------------------------------------------------------------------------------------------------------------------------------------------------------------------------------------------------------------------------------------------------------------------------------------------------------------------------------------------------------------------------------------------------------------------------------------------------------------------------------------------------------------------------------------------------------------------------------------------------------------------------------------------------------------------------------------------------------------------------------------------------------------------------------------------------------------------------------------------------------------------------------------------------------------------------------------------------------------------------------------------------------------------------------------------------------------------------------------------------------------------------------------------------------------------------------------------------------------------------------------------------------------------------------------------------------------------------------------------------------------------------------------------------------------------------------------------------------------------------------------------------------------------------------------------------------------------------------------------------------------------------------------------------------------------------------------------------------------------------------------------------------------------------------------------|------------------------------------------------------------------------------------------------------|---------------------------------------------------------------------------------------------------------------------------------------|-----------------------------------------------------------------------------------------------------------------|------------------------------------------|---------------------------------------------------------------|--|--|
|             | Fixture Number 101-WT 102-WT 103-WT                                                                                                                                                                                                                                                                                                                                                                                                                                                                                                                                                                                                                                                                                                                                                                                                                                                                                                                                                                                                                                                                                                                                                                                                                                                                                                                                                                                                                                                                                                                                                                                                                                                                                                                                                                                                                                                                                                                                                                                                                                                                                            | Dimensions<br>8w x 14h x 4x*<br>10w x 16h x 5x<br>12w x 20h x 6x                                     | <b>Lamp</b> i<br>2-13wL<br>3-13wL<br>4-13wL                                                                                           | LED<br>LED                                                                                                      | Weight 5 lbs 7 lbs 9 lbs                 | Options WLM,TPL WLM,TPL,IEM WLM,TPL,IEM DALI,REM,FUS** C,G**  |  |  |
| TINGOSPIENT | 108-WT<br>110-WT<br>112-WT                                                                                                                                                                                                                                                                                                                                                                                                                                                                                                                                                                                                                                                                                                                                                                                                                                                                                                                                                                                                                                                                                                                                                                                                                                                                                                                                                                                                                                                                                                                                                                                                                                                                                                                                                                                                                                                                                                                                                                                                                                                                                                     | 8w x 14h x 4x*<br>10w x 16h x 5x<br>12w x 20h x 6x                                                   | 2-60w<br>3-60w<br>4-60w                                                                                                               | νA                                                                                                              | 3 lbs<br>5 lbs<br>7 lbs                  | WLM,C,G<br>WLM,C,G<br>WLM,C,G                                 |  |  |
| ENERGIA     | 109-WT<br>111-WT<br>113-WT                                                                                                                                                                                                                                                                                                                                                                                                                                                                                                                                                                                                                                                                                                                                                                                                                                                                                                                                                                                                                                                                                                                                                                                                                                                                                                                                                                                                                                                                                                                                                                                                                                                                                                                                                                                                                                                                                                                                                                                                                                                                                                     | 8w x 14h x 4x*<br>10w x 16h x 5x<br>12w x 20h x 6x                                                   | 2-18wC<br>2-26wC<br>2-FT3<br>~Single Circuit Sta                                                                                      | CFQ<br>6w                                                                                                       | 4 lbs<br>6 lbs<br>8 lbs                  | WLM,TPL<br>WLM,TPL,IEM<br>WLM,TPL,IEM<br>DIM,REM,FUS*<br>C,G* |  |  |
| DIEFISEB    | NHA: National Nationa | ge Alabaster Acry<br>ural Horn Acrylic<br>te Alabaster Acry<br>ney Alabaster Acry<br>te Opal Acrylic | rlic GRA: Green E  GEA: Earth G  DGA: Deep G                                                                                          | Edge Acrylic<br>ireen Acrylic<br>iold Acrylic<br>id Opal Glass                                                  | **************************************   |                                                               |  |  |
| TAI EINIGH  | ABB: Ant SBB: Sat PBB: Poli                                                                                                                                                                                                                                                                                                                                                                                                                                                                                                                                                                                                                                                                                                                                                                                                                                                                                                                                                                                                                                                                                                                                                                                                                                                                                                                                                                                                                                                                                                                                                                                                                                                                                                                                                                                                                                                                                                                                                                                                                                                                                                    | ished Brass   C                                                                                      | PAINTED METAL FINISHES  DGP: Dark Green  VGP: Verde Green  CGP: Charcoal Gray  MBP: Medium Bronze  SBP: Satin Black  DBP: Dark Bronze | ALUMINUM FINISH SAA: Satin Alur SNA: Satin Nich PAA: Polished Alu BBA: Burnished RNA: Red Naval SGA: Satin Golo | minum ( kel ( uminum ( Bronze ( Bronze ( | SSS: Satin DSS: Distressed PSS: Polished HSS: Hammered        |  |  |