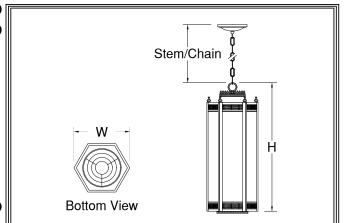

Notes~Modifications

|              | Fixture Number                     | <b>Dimensions</b>                                             | <u>Lamping</u>                                                                                                                                                                                                                                                                                                                                                                                                                                                                                                                                                                                                                                                                                                                                                                                                                                                                                                                                                                                                                                                                                                                                                                                                                                                                                                                                                                                                                                                                                                                                                                                                                                                                                                                                                                                                                                                                                                                                                                                                                                                                                                                 | Weight                                        | Stem/Chain                                      | <u>Options</u>                                                          |
|--------------|------------------------------------|---------------------------------------------------------------|--------------------------------------------------------------------------------------------------------------------------------------------------------------------------------------------------------------------------------------------------------------------------------------------------------------------------------------------------------------------------------------------------------------------------------------------------------------------------------------------------------------------------------------------------------------------------------------------------------------------------------------------------------------------------------------------------------------------------------------------------------------------------------------------------------------------------------------------------------------------------------------------------------------------------------------------------------------------------------------------------------------------------------------------------------------------------------------------------------------------------------------------------------------------------------------------------------------------------------------------------------------------------------------------------------------------------------------------------------------------------------------------------------------------------------------------------------------------------------------------------------------------------------------------------------------------------------------------------------------------------------------------------------------------------------------------------------------------------------------------------------------------------------------------------------------------------------------------------------------------------------------------------------------------------------------------------------------------------------------------------------------------------------------------------------------------------------------------------------------------------------|-----------------------------------------------|-------------------------------------------------|-------------------------------------------------------------------------|
| LED          | ☐ 101-PT                           | 10w x 18h                                                     | 2-13wL(2820 lm)                                                                                                                                                                                                                                                                                                                                                                                                                                                                                                                                                                                                                                                                                                                                                                                                                                                                                                                                                                                                                                                                                                                                                                                                                                                                                                                                                                                                                                                                                                                                                                                                                                                                                                                                                                                                                                                                                                                                                                                                                                                                                                                | 11 lbs                                        | 3' Std                                          | IEM,REM,SPR**                                                           |
|              | ☐ 102-PT                           | 12w x 23h                                                     | 4-13wL(5640 lm)/1-38wC(5734 lm)                                                                                                                                                                                                                                                                                                                                                                                                                                                                                                                                                                                                                                                                                                                                                                                                                                                                                                                                                                                                                                                                                                                                                                                                                                                                                                                                                                                                                                                                                                                                                                                                                                                                                                                                                                                                                                                                                                                                                                                                                                                                                                | 13 lbs                                        | 6' Std                                          | C,G,L313                                                                |
|              | ☐ 103-PT                           | 12w x 29h                                                     | 6-13wL(8460 lm)/1-38wC(5734 lm)                                                                                                                                                                                                                                                                                                                                                                                                                                                                                                                                                                                                                                                                                                                                                                                                                                                                                                                                                                                                                                                                                                                                                                                                                                                                                                                                                                                                                                                                                                                                                                                                                                                                                                                                                                                                                                                                                                                                                                                                                                                                                                | 17 lbs                                        | 9' Std                                          | C,G,L313                                                                |
|              | 104-PT                             | 14w x 35h                                                     | 12-13wL(16920 lm)/1-52wC(9375 lm)                                                                                                                                                                                                                                                                                                                                                                                                                                                                                                                                                                                                                                                                                                                                                                                                                                                                                                                                                                                                                                                                                                                                                                                                                                                                                                                                                                                                                                                                                                                                                                                                                                                                                                                                                                                                                                                                                                                                                                                                                                                                                              | 24 lbs                                        | 9' Std                                          | C,G,L323                                                                |
|              | ☐ 105-PT                           | 16w x 41h                                                     | 12-13wL (16920 lm)/1-83wC (12597 lm)                                                                                                                                                                                                                                                                                                                                                                                                                                                                                                                                                                                                                                                                                                                                                                                                                                                                                                                                                                                                                                                                                                                                                                                                                                                                                                                                                                                                                                                                                                                                                                                                                                                                                                                                                                                                                                                                                                                                                                                                                                                                                           | 29 lbs                                        | 12' Std                                         | C,G,L323                                                                |
| INCANDESCENT | 108-PT 110-PT 112-PT 114-PT 116-PT | 10w x 18h<br>12w x 23h<br>12w x 29h<br>14w x 35h<br>16w x 41h | 1-150wA(1200 lm) 3-75wA(3600 lm)/1-250wP38(3600 lm) 6-75wA(7200 lm)/1-250wP38(3600 lm) 6-75wA(7200 lm)/1-500wR40(5000 lm) 9-75wA(10800 lm)/1-500wR40(5000 lm)                                                                                                                                                                                                                                                                                                                                                                                                                                                                                                                                                                                                                                                                                                                                                                                                                                                                                                                                                                                                                                                                                                                                                                                                                                                                                                                                                                                                                                                                                                                                                                                                                                                                                                                                                                                                                                                                                                                                                                  | 8 lbs<br>10 lbs<br>14 lbs<br>21 lbs<br>26 lbs | 3' Std<br>6' Std<br>9' Std<br>9' Std<br>12' Std | C,G,L38<br>C,G,L52,L310<br>C,G,L52,L610<br>C,G,L83,L610<br>C,G,L83,L910 |
| FLUORESCENT  |                                    |                                                               | To Contact of the Con |                                               |                                                 | MANUEDE                                                                 |