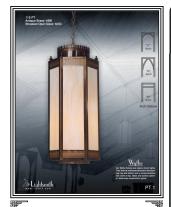

## 101-PT~116-PT

Our Wythe lanterns and sconces are just straight forward church fixtures. They embody a simplicity and clarity of design that you would normally only see in early colonial lights. The fixtures are hexagonal lanterns with a finely embossed decorative banding top and bottom. The crown is actually hand rolled and then capped with an acanthus leaf top band. We build these fixtures from solid brass or aluminum metals. And we offer terrific finish, diffuser, and lamping options. With our high powered LED lampings, you can look old on the outside, but work brand new on the inside.

## Pendant:101-PT~116-PT

Ceiling Mount:104-CT~117-CT

Wall Mount:101-WT~113-WT

S-Pendant:103-ST~115-ST

Mounting:Lightsmith fixtures mount to standard 4" octagon electrical boxes unless otherwise specified. All hardware and canopies supplied.