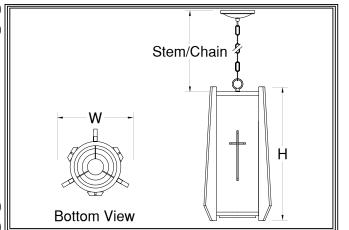

**Listing and Warranty:** Lightsmith fixtures are Underwriters Laboratories listed and carry a standard three year warranty against defects in materials and labor beginning at date of shipment.

|              | Fixture Number | <u>Dimensions</u>                          | <u>Lamping</u>                        | Weight | Stem/Chain | <u>Options</u>   |
|--------------|----------------|--------------------------------------------|---------------------------------------|--------|------------|------------------|
|              |                | 12w x 16h                                  | 2-13wLled                             | 10 lbs | 3' Std     | DALI,REM,FUS**   |
|              |                | 14w x 20h                                  | 4-13wLled/1-38wCled                   | 12 lbs | 6' Std     | L423,L623        |
|              |                | 14w x 26h                                  | 6-13 <b>wL</b> LED/1-38 <b>wC</b> LED | 14 lbs | 9' Std     | L423,L623,L311   |
|              |                | 16w x 32h                                  | 12-13wLled/1-52wCled                  | 17 lbs | 9' Std     | L623,L823,L611   |
| Ч            | ☐ 405-PC       | 18w x 38h                                  | 18-13wLled/1-52wCled                  | 20 lbs | 12' Std    | L623,L823,L611   |
|              | ☐ 410-PC       | 12w x 16h                                  | 1-150wA                               | 8 lbs  | 3' Std     | N250             |
| INCANDESCENT | 412-PC         | 14w x 20h                                  | 3-75wA/1-250wP38                      | 10 lbs | 6' Std     | N300             |
|              | ☐ 414-PC       | 14w x 26h                                  | 6-75wA/1-250wP38                      | 12 lbs | 9' Std     | N300             |
|              | ☐ 416-PC       | 16w x 32h                                  | 6-75wA/1-500wR40                      | 15 lbs | 9' Std     | N500             |
| Z            | ☐ 418-PC       | 18w x 38h                                  | 9-75wA/1-500wR40                      | 18 lbs | 12' Std    | N500             |
| E            | ☐ 411-PC       | 12w x 16h                                  | 1-42wCFT                              | 9 lbs  | 3' Std     | DIM,IEM,REM,FUS* |
| FLUORESCENT  | ☐ 413-PC       | <b>13-PC</b> 14w x 20h 2-42wCFT/2-42wCFTdn |                                       | 11 lbs | 6' Std     | L311             |
|              | ☐ 415-PC       | 14w x 26h                                  | 4-42wCFT/2-42wCFTdn                   | 13 lbs | 9' Std     | L311             |
|              | ☐ 417-PC       | 16w x 32h                                  | 6-FT40w/4-42wCFTdn                    | 16 lbs | 9' Std     | L611             |
| E            | ☐ 419-PC       | 18w x 38h                                  | 6-FT50w/4-42wCFTdn                    | 19 lbs | 12' Std    | L611             |