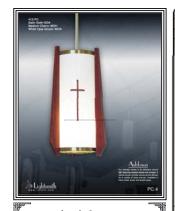

## 401-PC~419-PC

Our Ashlawn fixtures are very attractive lanterns and sconces. The pendants feature three wooden crosses and three wooden staves attached to two spun metal rings and a central acrylic cylinder. These are simple lights with deep Christian symbolism. We hand make the crosses and staves here in the shop...one at a time. They are sanded, stained, and lacquered with great care. The effect is a vibrant light fixture with plenty of interior and down light to fill a church sanctuary. We offer amazing lamping options with our CFL and LED clusters. You will not have to change lamps for many years using them.