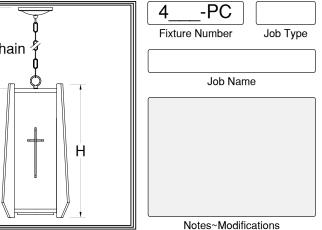

## 401-PC~419-PC

Our Ashlawn fixtures are very attractive lanterns and sconces. The pendants feature three wooden crosses and three wooden staves attached to two spun metal rings and a central acrylic cylinder. These are simple lights with deep Christian symbolism. We hand make the crosses and staves here in the shop...one at a time. They are sanded, stained, and lacquered with great care. The effect is a vibrant light fixture with plenty of interior and down light to fill a church sanctuary. We offer amazing lamping options with our CFL and LED clusters. You will not have to change lamps for many years using them.

## Pendant:401-PC~419-PC

Ceiling Mount:404-CC~419-CC

Wall Mount:401-WC~415-WC

S-Pendant:403-SC~417-SC

**Mounting:**Lightsmith fixtures mount to standard 4" octagon electrical boxes unless otherwise specified. All hardware and canopies supplied.

**Listing and Warranty:** Lightsmith fixtures are Underwriters Laboratories listed and carry a standard three year warranty against defects in materials and labor beginning at date of shipment.

|              | Fixture Number | <u>Dimensions</u>                          | <u>Lamping</u>                        | Weight | Stem/Chain | <u>Options</u>   |
|--------------|----------------|--------------------------------------------|---------------------------------------|--------|------------|------------------|
|              |                | 12w x 16h                                  | 2-13wLled                             | 10 lbs | 3' Std     | DALI,REM,FUS**   |
|              |                | 14w x 20h                                  | 4-13wLled/1-38wCled                   | 12 lbs | 6' Std     | L423,L623        |
|              |                | 14w x 26h                                  | 6-13 <b>wL</b> LED/1-38 <b>wC</b> LED | 14 lbs | 9' Std     | L423,L623,L311   |
|              |                | 16w x 32h                                  | 12-13wLled/1-52wCled                  | 17 lbs | 9' Std     | L623,L823,L611   |
| Ч            | ☐ 405-PC       | 18w x 38h                                  | 18-13wLled/1-52wCled                  | 20 lbs | 12' Std    | L623,L823,L611   |
|              | ☐ 410-PC       | 12w x 16h                                  | 1-150wA                               | 8 lbs  | 3' Std     | N250             |
| INCANDESCENT | 412-PC         | 14w x 20h                                  | 3-75wA/1-250wP38                      | 10 lbs | 6' Std     | N300             |
|              | ☐ 414-PC       | 14w x 26h                                  | 6-75wA/1-250wP38                      | 12 lbs | 9' Std     | N300             |
|              | ☐ 416-PC       | 16w x 32h                                  | 6-75wA/1-500wR40                      | 15 lbs | 9' Std     | N500             |
| Z            | ☐ 418-PC       | 18w x 38h                                  | 9-75wA/1-500wR40                      | 18 lbs | 12' Std    | N500             |
| E            | ☐ 411-PC       | 12w x 16h                                  | 1-42wCFT                              | 9 lbs  | 3' Std     | DIM,IEM,REM,FUS* |
| FLUORESCENT  | ☐ 413-PC       | <b>13-PC</b> 14w x 20h 2-42wCFT/2-42wCFTdn |                                       | 11 lbs | 6' Std     | L311             |
|              | ☐ 415-PC       | 14w x 26h                                  | 4-42wCFT/2-42wCFTdn                   | 13 lbs | 9' Std     | L311             |
|              | ☐ 417-PC       | 16w x 32h                                  | 6-FT40w/4-42wCFTdn                    | 16 lbs | 9' Std     | L611             |
| E            | ☐ 419-PC       | 18w x 38h                                  | 6-FT50w/4-42wCFTdn                    | 19 lbs | 12' Std    | L611             |