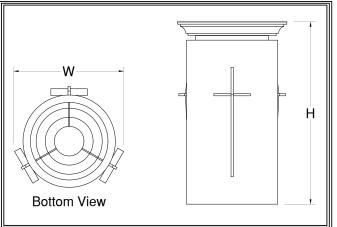

FIXTURE NUMBER DIFFUSER (Example: 2604-CC)

|              | Fixture Number 2604-CC | Dimensions<br>14w x 12h | Lamping<br>1-52wCLED (9375 lm) | Weight<br>8 lbs | Options<br>IEM,SPR ** |
|--------------|------------------------|-------------------------|--------------------------------|-----------------|-----------------------|
| LED          | 2605-CC                | 14w x 16h               | <b>1-83wC</b> LED (12597 lm)   | 10 lbs          | WLM                   |
| k            | 2616-CC                | 14w x 12h               | 1-300 R40 (3700 lm)            | 6 lbs           | L52                   |
| INCANDESCENT | 2618-CC                | 14w x 16h               | 1-500 R40 (5000 lm)            | 7 lbs           | L83                   |
| FLUORESCENT  |                        |                         |                                |                 | **All LED Fixtures    |