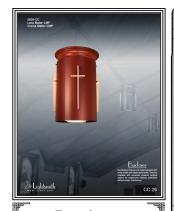

## <u>Buckner</u>

## 2604-CC~2618-CC

Our Buckner ceiling fixtures are made expecially for churches requiring Christian symbolism in their sanctuary without the hindrance and shadow that a pendant fixture might pose to broadcast their screens. Buckner fixtures look good with or without a screen in the auditorium, but we had as a goal in the beginning of Buckner design to make an attractive, meaningful light that would not detract from services while performing the duties of a powerful luminaire. The modular LED versions of this fixture are quite possibly the most powerful downlights in the church market today.