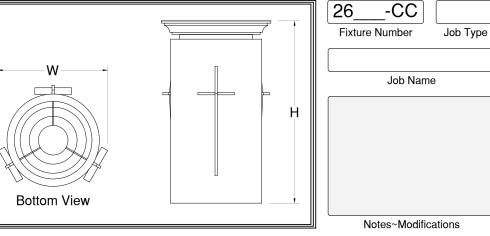

FIXTURE NUMBER DIFFUSER (Example: 2604-CC)

|              | Fixture Number 2604-CC | Dimensions<br>14w x 12h | Lamping<br>1-52wCLED (9375 lm) | Weight<br>8 lbs | Options<br>IEM,SPR ** |
|--------------|------------------------|-------------------------|--------------------------------|-----------------|-----------------------|
| LED          | 2605-CC                | 14w x 16h               | <b>1-83wC</b> LED (12597 lm)   | 10 lbs          | WLM                   |
| k            | 2616-CC                | 14w x 12h               | 1-300 R40 (3700 lm)            | 6 lbs           | L52                   |
| INCANDESCENT | 2618-CC                | 14w x 16h               | 1-500 R40 (5000 lm)            | 7 lbs           | L83                   |
| FLUORESCENT  |                        |                         |                                |                 | **All LED Fixtures    |

|                | ~ |         |
|----------------|---|---------|
| METAL FINISH   |   | VOLTAGE |
| (Example: ABB) |   | (120V)  |
|                |   | (277V)  |

NR=Not required

MODIFICATIONS (Example:Custom Paint\*) Use "Notes" Box At Top To Explain Modifications