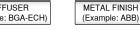

16\_\_-SC FIXTURE NUMBER (Example: 1603-SC)

DIFFUSER (Example: BGA-ECH)

Notes~Modifications

| LED          | Fixture Number 1603-SC 1604-SC | Dimensions<br>12w x 14h<br>14w x 14h | Lamping<br>2-13wCled/1-23wCled<br>3-13wCled/1-38wCled | Weight<br>10 lbs<br>12 lbs |                  | Options<br>L213,L138<br>L313,L152<br>DALI,REM,FUS** |
|--------------|--------------------------------|--------------------------------------|-------------------------------------------------------|----------------------------|------------------|-----------------------------------------------------|
| INCANDESCENT | ☐ 1612-SC<br>☐ 1614-SC         | 12w x 14h<br>14w x 14h               | 3-60wA/1-200wBR40<br>3-100wA/1-250wP38                | 8 lbs<br>10 lbs            | 3' Std<br>3' Std | N300<br>N500                                        |
| FLUORESCENT  | ☐ 1613-SC<br>☐ 1615-SC         | 12w x 14h<br>14w x 14h               | 2-32wCFT/2-32wCFTdn<br>2-42wCFT/2-42wCFTdn            | 9 lbs<br>11 lbs            | 3' Std<br>3' Std | L213<br>L313<br>DIM,REM,FUS*                        |

~Two Circuits Standard Wiring~

\*All Fluorescent Fixtures

\*\*All LED Fixtures

|              |                   |                                                                                   |                           |             |                         |                                                                         |               |                   |                                     |                                                                                | All Li   | ED FIXIUIES   |  |
|--------------|-------------------|-----------------------------------------------------------------------------------|---------------------------|-------------|-------------------------|-------------------------------------------------------------------------|---------------|-------------------|-------------------------------------|--------------------------------------------------------------------------------|----------|---------------|--|
| DIFFUSER     |                   | BGA: Beige Alabaster Acrylic                                                      |                           |             | GRA: Green Edge Acrylic |                                                                         |               | E                 | ECH: Etched*                        |                                                                                |          |               |  |
|              | $\overline{\cap}$ | NHA:                                                                              | NHA: Natural Horn Acrylic |             |                         | EGA: Earth Green Acrylic  DGA: Deep Gold Acrylic  SBA: Sea Blue Acrylic |               |                   | *Etche                              | *Etched option creates a matte, non-glossy finish on one side of the diffuser. |          |               |  |
|              | $\overline{\cap}$ | WHA: White Alabaster Acrylic HNA: Honey Alabaster Acrylic WOA: White Opal Acrylic |                           |             | ic                      |                                                                         |               |                   | matte,                              |                                                                                |          |               |  |
|              | $\sqcap$          |                                                                                   |                           |             |                         |                                                                         |               |                   |                                     |                                                                                |          |               |  |
|              | $\tilde{\Box}$    |                                                                                   |                           |             |                         | PHA: Purple Haze Acrylic                                                |               | (Example:WOA-ECH) |                                     |                                                                                |          |               |  |
| Į            | $\overline{}$     |                                                                                   | <b>,</b>                  |             |                         |                                                                         |               |                   |                                     |                                                                                |          |               |  |
|              |                   | SOLID                                                                             | BRASS FINISHES            |             | PAINTE                  | ED METAL FINISHES                                                       |               | ALUMINUM FINI     | SHES                                | STA                                                                            | INLESS S | TEEL FINISHES |  |
| 田            |                   | ABB:                                                                              | Antique Brass             |             | DGP:                    | Dark Green                                                              |               | SAA: Satin Al     | uminum                              | $\Gamma$                                                                       | SSS:     | <u>Satin</u>  |  |
|              |                   | SBB:                                                                              | Satin Brass               |             | VGP:                    | Verde Green                                                             |               | SNA: Satin Ni     | ckel                                | $I \subset$                                                                    | DSS:     | Distressed    |  |
|              |                   | PBB:                                                                              | Polished Brass            |             | CGP:                    | Charcoal Gray                                                           | PAA: Polishe  | PAA: Polished     | Numinum                             |                                                                                | PSS:     | Polished      |  |
|              | $\overline{\Box}$ | ANB:                                                                              | Antique Nickel            |             | MBP:                    | Medium Bronze                                                           | BBA: Burnishe |                   | d Bronze                            |                                                                                | HSS:     | Hammered      |  |
| METAL FINISH | $\bigcap$         | SNB:                                                                              | Satin Nickel              |             | SBP:                    | Satin Black                                                             | $\overline{}$ | RNA: Red Nav      | al Bronze                           | $\sqcap$                                                                       | )        |               |  |
| AF           | $\overline{}$     |                                                                                   | Polished Nickel           | DBP         |                         | Dark Bronze                                                             | SGA: Satin Go |                   | old                                 |                                                                                | )        |               |  |
| FI           | $\sqcap$          | AZB:                                                                              | Antique Bronze            |             |                         | Light Bronze                                                            |               |                   |                                     |                                                                                | ì        |               |  |
| رے           | $\overline{\Box}$ |                                                                                   | Satin Bronze              |             |                         | Medium Gold                                                             | $\bigcap$     | ORA: Oil Rubbe    |                                     | $\vdash$                                                                       | ì        |               |  |
|              | $\subset$         |                                                                                   | Polished Bronze           | $\vert$     |                         | Sponged Copper                                                          | $\bigcap$     | SCA: Satin Co     |                                     | $\vdash$                                                                       | ì        |               |  |
|              | $\sim$            |                                                                                   | Custom Brass*             |             |                         | Custom Paint*                                                           | )             | CSA: Custom A     |                                     | $\vdash$                                                                       | CSS-     | Custom SS*    |  |
| l            |                   | OOD.                                                                              | Odstom Drass              | $\Box$      |                         | <u>oustorn r ame</u>                                                    |               | COA. COSIONIT     | idiTili idiTI                       |                                                                                |          | Odolomoo      |  |
| (            | $\overline{\Box}$ | NI200                                                                             | 200wPorE6 Dow             | nliab       |                         | 1 212. 2 12()                                                           | ED            | I Inlight         | Elle. E                             | Lucin                                                                          |          |               |  |
|              | $\mathcal{L}$     |                                                                                   | : 300wPar56 Dow           | Downlight ( |                         | <u> </u>                                                                | LED Uplight   |                   | FUS: Fusing  DALI: Dali dimming LED |                                                                                |          |               |  |
| OPTIONS      | $\mathbb{H}$      |                                                                                   |                           |             |                         | J <b>L313</b> : <u>3-13wCL</u>                                          |               |                   | DALI: L                             | Jan C                                                                          | <u> </u> | J LED         |  |
| Ē            | $\mathcal{L}$     |                                                                                   | Dimming Ballast           |             |                         | L138: 1-38wCL                                                           |               | — <b>-</b>        |                                     |                                                                                |          |               |  |
|              | $\mathbb{R}^{2}$  | KEW:                                                                              | Remote Emer.Ba            |             |                         | J <b>L152</b> : <u>1-52wCL</u>                                          | ED            | Downlight         |                                     |                                                                                |          |               |  |
|              | $\cup$            |                                                                                   |                           |             | J                       |                                                                         |               |                   |                                     |                                                                                |          |               |  |
|              |                   |                                                                                   |                           |             |                         |                                                                         |               |                   |                                     |                                                                                |          |               |  |