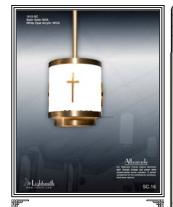

## <u>Albemarle</u>

## 1603-SC~1615-SC

Our Albemarle fixtures feature straight-bodied acrylic cylinders with three metal crosses mounted mid way around the pendant styles. Hand spun trim rings are painted, satin finished, polished, or hammered to suit the needs of the auditorium. The clean lines and symbolism of this fixture make it extremely popular within a wide variety of sanctuaries. No less important are the lampings we offer with these lights. Our incandescent versions are OK if you can reach them for easy lamp replacement; but if the pendants are mounted in difficult-to-reach areas, our CFL and LED interiors will last many years.

## S-Pendant:1603-SC~1615-SC

**Mounting:**Lightsmith fixtures mount to standard 4" octagon electrical boxes unless otherwise specified. All hardware and canopies supplied.

Listing and Warranty: Lightsmith fixtures are Underwriters Laboratories listed and carry a standard three year warranty against defects in materials and labor beginning at date of shipment.