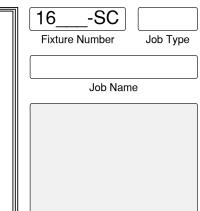

16\_\_-SC FIXTURE NUMBER (Example: 1603-SC)

DIFFUSER (Example: BGA-ECH)

Notes~Modifications

| LED          | Fixture Number 1603-SC 1604-SC | Dimensions<br>12w x 14h<br>14w x 14h | Lamping<br>2-13wCled/1-23wCled<br>3-13wCled/1-38wCled | Weight<br>10 lbs<br>12 lbs |                  | Options<br>L213,L138<br>L313,L152<br>DALI,REM,FUS** |
|--------------|--------------------------------|--------------------------------------|-------------------------------------------------------|----------------------------|------------------|-----------------------------------------------------|
| INCANDESCENT | ☐ 1612-SC<br>☐ 1614-SC         | 12w x 14h<br>14w x 14h               | 3-60wA/1-200wBR40<br>3-100wA/1-250wP38                | 8 lbs<br>10 lbs            | 3' Std<br>3' Std | N300<br>N500                                        |
| FLUORESCENT  | ☐ 1613-SC<br>☐ 1615-SC         | 12w x 14h<br>14w x 14h               | 2-32wCFT/2-32wCFTdn<br>2-42wCFT/2-42wCFTdn            | 9 lbs<br>11 lbs            | 3' Std<br>3' Std | L213<br>L313<br>DIM,REM,FUS*                        |