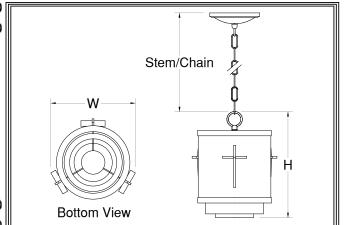

## 1603-SC~1615-SC

Our Albemarle fixtures feature straight-bodied acrylic cylinders with three metal crosses mounted mid way around the pendant styles. Hand spun trim rings are painted, satin finished, polished, or hammered to suit the needs of the auditorium. The clean lines and symbolism of this fixture make it extremely popular within a wide variety of sanctuaries. No less important are the lampings we offer with these lights. Our incandescent versions are OK if you can reach them for easy lamp replacement; but if the pendants are mounted in difficult-to-reach areas, our CFL and LED interiors will last many years.

16\_\_-SC FIXTURE NUMBER (Example: 1603-SC)

DIFFUSER (Example: BGA-ECH)

Notes~Modifications

| LED          | Fixture Number 1603-SC 1604-SC | Dimensions<br>12w x 14h<br>14w x 14h | Lamping<br>2-13wCled/1-23wCled<br>3-13wCled/1-38wCled | Weight<br>10 lbs<br>12 lbs |                  | Options<br>L213,L138<br>L313,L152<br>DALI,REM,FUS** |
|--------------|--------------------------------|--------------------------------------|-------------------------------------------------------|----------------------------|------------------|-----------------------------------------------------|
| INCANDESCENT | ☐ 1612-SC<br>☐ 1614-SC         | 12w x 14h<br>14w x 14h               | 3-60wA/1-200wBR40<br>3-100wA/1-250wP38                | 8 lbs<br>10 lbs            | 3' Std<br>3' Std | N300<br>N500                                        |
| FLUORESCENT  | ☐ 1613-SC<br>☐ 1615-SC         | 12w x 14h<br>14w x 14h               | 2-32wCFT/2-32wCFTdn<br>2-42wCFT/2-42wCFTdn            | 9 lbs<br>11 lbs            | 3' Std<br>3' Std | L213<br>L313<br>DIM,REM,FUS*                        |