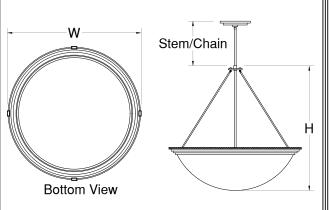

Listing and Warranty: Lightsmith fixtures are Underwriters Laboratories listed and carry a standard three year warranty against defects in materials and labor beginning at date of shipment.

| ſ            | Fixture Number | Dimensions | Lomping   | Waight | Stem/Chain | Ontions            |
|--------------|----------------|------------|-----------|--------|------------|--------------------|
|              | $\overline{}$  |            | Lamping   |        |            |                    |
|              | □ PD-309       | 22w x 22h  | 4-13wCled | 22 lbs | 3' Std     | DALI,IEM,TPL,FUS** |
|              |                | 27w x 27h  | 6-13wCled | 27 lbs | 6' Std     | L423,L623          |
|              | ─ PD-311       | 33w x 33h  | 4-23wCled | 34 lbs | 9' Std     | L423,L623,L311     |
|              | ─ PD-312       | 39w x 39h  | 4-38wCled | 39 lbs | 9' Std     | L623,L823,L611     |
| Ш            | ☐ PD-313       | 47w x 47h  | 6-52wCled | 49 lbs | 12' Std    | L623,L823,L611     |
| ⊩            | D-320          | 22w x 22h  | 3-100wA   | 19 lbs | 3' Std     | N250               |
| INCANDESCENT | ☐ PD-300       | 27w x 27h  | 3-150wA   | 24 lbs | 6' Std     | N300               |
| ESI          | ☐ PD-321       | 33w x 33h  | 6-100wA   | 31 lbs | 9' Std     | N300               |
| ISI          | ☐ PD-301       | 39w x 39h  | 6-150wA   | 36 lbs | 9' Std     | N500               |
| Z            | ☐ PD-302       | 47w x 47h  | 12-150wA  | 46 lbs | 12' Std    | N500               |
|              | _              |            |           |        |            |                    |
| 国            | □ PD-330       | 22w x 22h  | 2-42wCFT  | 21 lbs | 3' Std     | DIM,IEM,TPL,FUS*   |
| FLUORESCENT  | □ PD-303       | 27w x 27h  | 4-42wCFT  | 26 lbs | 6' Std     | F242               |
|              | ─ PD-331       | 33w x 33h  | 6-42wCFT  | 33 lbs | 9' Std     | F242               |
|              | ☐ PD-304       | 39w x 39h  | 6-FT40w   | 38 lbs | 9' Std     | F442               |
| 띠            | D-305          | 47w x 47h  | 8-FT50W   | 48 lbs | 12' Std    | F442               |