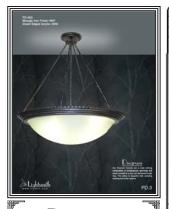

## PD-300~PD-331

Our Dwarven fixtures feature spun trim rings accented by an old style twisted bar stock curl. We manufacture everything in non-ferrous metals as a rule, but if you would like these fixtures made of iron...just like a blacksmith would have done 50 years ago, we are more than willing to comply. We show the pendant of the series in a custom wrought iron finish that is hand applied with a cotton glove. The lights look just as great in an antique brass or bronze finish as well. You'll see we offer multiple finish, acrylic, and lamping options. Dwarven can be tailored to suit your needs.

## ~Dwarven Series~

Chandelier: CH-300~CH-311

Pendant: PD-300~PD-331

Ceiling Mount: CL-300~CL-308

Wall Mount: SC-300~SC-311

Bollard: BL-300~BL-311

Mounting:Lightsmith fixtures mount to standard 4" octagon electrical boxes unless otherwise specified. All hardware and canopies supplied.