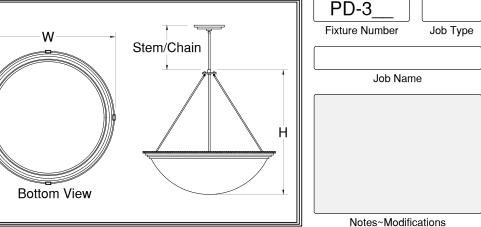

Listing and Warranty: Lightsmith fixtures are Underwriters Laboratories listed and carry a standard three year warranty against defects in materials and labor beginning at date of shipment.

| ſ            | Fixture Number | Dimensions | Lomping   | Waight | Stem/Chain | Ontions            |
|--------------|----------------|------------|-----------|--------|------------|--------------------|
|              | $\overline{}$  |            | Lamping   |        |            |                    |
|              | □ PD-309       | 22w x 22h  | 4-13wCled | 22 lbs | 3' Std     | DALI,IEM,TPL,FUS** |
|              |                | 27w x 27h  | 6-13wCled | 27 lbs | 6' Std     | L423,L623          |
|              | ─ PD-311       | 33w x 33h  | 4-23wCled | 34 lbs | 9' Std     | L423,L623,L311     |
|              | ─ PD-312       | 39w x 39h  | 4-38wCled | 39 lbs | 9' Std     | L623,L823,L611     |
| Ш            | ☐ PD-313       | 47w x 47h  | 6-52wCled | 49 lbs | 12' Std    | L623,L823,L611     |
| ⊩            | D-320          | 22w x 22h  | 3-100wA   | 19 lbs | 3' Std     | N250               |
| INCANDESCENT | ☐ PD-300       | 27w x 27h  | 3-150wA   | 24 lbs | 6' Std     | N300               |
| ESI          | ☐ PD-321       | 33w x 33h  | 6-100wA   | 31 lbs | 9' Std     | N300               |
| ISI          | ☐ PD-301       | 39w x 39h  | 6-150wA   | 36 lbs | 9' Std     | N500               |
| Z            | ☐ PD-302       | 47w x 47h  | 12-150wA  | 46 lbs | 12' Std    | N500               |
|              | _              |            |           |        |            |                    |
| 国            | □ PD-330       | 22w x 22h  | 2-42wCFT  | 21 lbs | 3' Std     | DIM,IEM,TPL,FUS*   |
| FLUORESCENT  | □ PD-303       | 27w x 27h  | 4-42wCFT  | 26 lbs | 6' Std     | F242               |
|              | ─ PD-331       | 33w x 33h  | 6-42wCFT  | 33 lbs | 9' Std     | F242               |
|              | ☐ PD-304       | 39w x 39h  | 6-FT40w   | 38 lbs | 9' Std     | F442               |
| 띠            | D-305          | 47w x 47h  | 8-FT50W   | 48 lbs | 12' Std    | F442               |