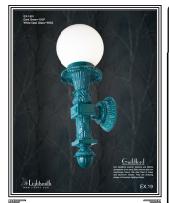

## Guildford

## EX-1900~EX-1911

Our Guildford fixtures are an exact copy of an early 1900's cast iron torchiere. We guessed it was made somewhere about 1916 because of the paint finish and the early machine screw threads used to put it together. (Things you notice when duplicating metal castings!) We can make this fixture in iron, but we cannot pour iron in the shop, only aluminum and brass. So it is up to our customers to make the call. These are beautiful castings with much architectural detail...egg and darts blending with acanthus leaves, fasces wraps in center. Classic and Period Americana for sure.

## ~Guildford Series~

|                          | _ |
|--------------------------|---|
|                          | _ |
| Wall Mt: EX-1900~EX-1901 |   |
|                          |   |

Mounting:Lightsmith fixtures mount to standard 4" octagon electrical boxes unless otherwise specified. All hardware and canopies supplied.