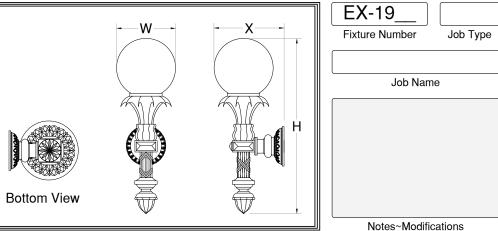

|              | Fixture Number | <u>Dimensions</u> | <u>Lamping</u>                   | Weight | <u>Options</u>     |
|--------------|----------------|-------------------|----------------------------------|--------|--------------------|
|              | <b>EX-1900</b> | 16w x 48h x 19x   | 1-23wLLED (2790 lumens)          | 70 lbs | WLM                |
|              |                |                   |                                  |        | REM,SPR**          |
|              |                |                   |                                  |        |                    |
|              |                |                   |                                  |        |                    |
|              |                |                   |                                  |        |                    |
|              |                |                   |                                  |        |                    |
| E            | EX-1901        | 16w x 48h x 19x   | 1-100wA (1740 lumens)            | 70 lbs | WLM                |
| INCANDESCENT |                |                   |                                  |        |                    |
|              | $  \cup  $     |                   |                                  |        |                    |
| NCA          |                |                   |                                  |        |                    |
|              |                |                   |                                  |        |                    |
|              |                |                   |                                  |        |                    |
|              |                |                   |                                  |        |                    |
| SS           |                |                   |                                  |        |                    |
| 뛢            |                |                   |                                  |        |                    |
| FLUORESCENT  |                |                   |                                  |        |                    |
| <u> </u>     |                |                   | ~Single Circuit Standard Wiring~ |        | **All LED Fixtures |
|              |                |                   | chigo chican Standard Willing    |        | , LLD I IXIGIOO    |