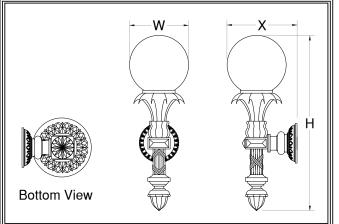

|              | Fixture Number | <u>Dimensions</u> | <u>Lamping</u>                   | Weight | <u>Options</u>     |
|--------------|----------------|-------------------|----------------------------------|--------|--------------------|
|              | <b>EX-1900</b> | 16w x 48h x 19x   | 1-23wLLED (2790 lumens)          | 70 lbs | WLM                |
|              |                |                   |                                  |        | REM,SPR**          |
|              |                |                   |                                  |        |                    |
|              |                |                   |                                  |        |                    |
|              |                |                   |                                  |        |                    |
|              |                |                   |                                  |        |                    |
| E            | EX-1901        | 16w x 48h x 19x   | 1-100wA (1740 lumens)            | 70 lbs | WLM                |
| INCANDESCENT |                |                   |                                  |        |                    |
|              | $  \cup  $     |                   |                                  |        |                    |
| NCA          |                |                   |                                  |        |                    |
|              |                |                   |                                  |        |                    |
|              |                |                   |                                  |        |                    |
|              |                |                   |                                  |        |                    |
| SS           |                |                   |                                  |        |                    |
| 뛢            |                |                   |                                  |        |                    |
| FLUORESCENT  |                |                   |                                  |        |                    |
| <u> </u>     |                |                   | ~Single Circuit Standard Wiring~ |        | **All LED Fixtures |
|              |                |                   | chigo chican Standard Willing    |        | , LLD I IXIGIOO    |