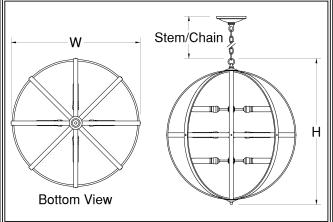

Notes~Modifications

| Fixture Num | ber Dimensions                          | <u>Lamping</u>                                                                                    | Weight                                        | Stem/Chain       | <u>Options</u>                  |
|-------------|-----------------------------------------|---------------------------------------------------------------------------------------------------|-----------------------------------------------|------------------|---------------------------------|
| ☐ ☐ PD-128  | 24w x 27h                               | 2-13wL(2820 lm)                                                                                   | 13 lbs                                        | 3' Std           | IEM,REM,SPR**                   |
| DPD-128     | 30w x 34h                               | 4-13wL(5640 lm)                                                                                   | 21 lbs                                        | 6' Std           | L313,L52                        |
| □ PD-128    | 36w x 41h                               | 6-13 <b>w</b> L(8460 lm)                                                                          | 25 lbs                                        | 9' Std           | L313,L52                        |
| DPD-128     | 312 48w x 55h                           | 12-13wL(16920 lm)                                                                                 | 27 lbs                                        | 9' Std           | L323,L83                        |
| ☐ PD-128    | 313 60w x 68h                           | 16-13 <b>w</b> L(22560 lm)                                                                        | 33 lbs                                        | 12' Std          | L323,L83                        |
| PD-128      | 30w x 34h<br>321 36w x 41h<br>48w x 55h | 4-75wA(4800 lm)<br>8-75wA(9600 lm)<br>12-75wA(14400 lm)<br>16-75wA(19200 lm)<br>20-75wA(24000 lm) | 11lbs<br>17 lbs<br>19 lbs<br>25 lbs<br>30 lbs | 9' Std<br>9' Std | L38<br>L52<br>L52<br>L83<br>L83 |
| FLUORESCENT |                                         |                                                                                                   |                                               |                  |                                 |