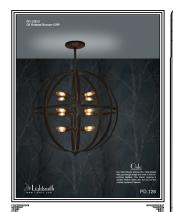

## PD-12800~PD-12821

Our Oslo fixtures are more air than anything else. They are big open globes that house a variety of lamps and modular LEDs. Just right for contemporary and traditional spaces. Oslo is made from thick rolled straps that are joined together at intersections by traditional tinner's rivets. The effect of these joints is to create an old time armillary sphere, just without the north-pointing arrow. These are stylish lights with enough interlocking components to make conversations about them long lasting and profound. Oslo can be ordered in a wide variety of sizes, lampings, and metal finishes.