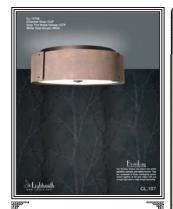

## B<u>ombay</u>

## CL-10700~CL-10708

Our Bombay fixtures are low profile drums composed of several overlapping layers of metal or acrylic. Far from being seamless as most of our designs are, the Bombay is purposefully open at the segment joints to allow just a hint of light to pass through and add to the overall "puzzle" quality of the fixtures. You still can't look inside to see the lamps, but the construction makes you want to. We build Bombay is a variety of materials. We show metal sheet that has been overlapped with wood veneer in the pendant above. It is also available in a variety of acrylics as well.

## ~Bombay Series~

Chandelier: CH-10700~CH-10711

Pendant: PD-10700~PD-10731

Ceiling Mt: CL-10700~CL-10708

Wall Mt: SC-10700~SC-10711

Bollard: BL-10700~BL-10711

Mounting: Lightsmith fixtures mount to standard 4" octagon electrical boxes unless otherwise specified. All hardware and canopies supplied.