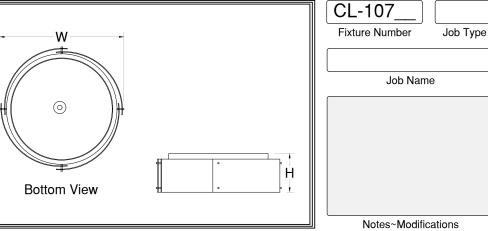

Listing and Warranty: Lightsmith fixtures are Underwriters Laboratories listed and carry a standard three year warranty against defects in materials and labor beginning at date of shipment.

CL-107 FIXTURE NUMBER (Example: CL-10702)