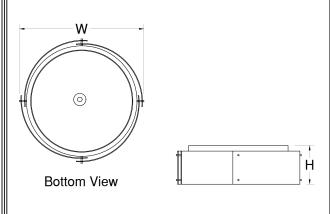

DIFFUSER (Example: BGA-ECH)

| Fixture Number   CL-10706   CL-10707   CL-10708 | Dimensions                       | Lamping                                                      | Weight                     | Options                      |
|-------------------------------------------------|----------------------------------|--------------------------------------------------------------|----------------------------|------------------------------|
|                                                 | 20w x 5h                         | 4-11wCLED                                                    | 11 lbs                     | DALI,IEM,FUS**               |
|                                                 | 24w x 6h                         | 6-13wCLED                                                    | 13 lbs                     | BFL,WLM                      |
|                                                 | 30w x 7h                         | 6-23wCLED                                                    | 18 lbs                     | BFL,WLM                      |
| CL-10700  CL-10701  CL-10702                    | 20w x 5h                         | 3-60wA                                                       | 8 lbs                      | BFL,WLM                      |
|                                                 | 24w x 6h                         | 6-60wA                                                       | 10 lbs                     | BFL,WLM                      |
|                                                 | 30w x 7h                         | 12-60wA                                                      | 14 lbs                     | BFL,WLM                      |
| CL-10703                                        | 20w x 5h<br>24w x 6h<br>30w x 7h | 2-26wCFT 4-32wCFT 6-42wCFT  ~Single Circuit Standard Wiring~ | 10 lbs<br>12 lbs<br>17 lbs | DIM,IEM,FUS* BFL,WLM BFL,WLM |