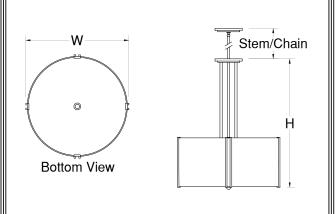

| ſ            | Fixture Number | Dimensions | Lamping   | Weight | Stem/Chain | <u>Options</u>     |
|--------------|----------------|------------|-----------|--------|------------|--------------------|
| LED          | ☐ PD-10609     | 18w x 20h  | 4-13wCled | 12 lbs | 3' Std     | DALI,IEM,TPL,FUS** |
|              | DPD-10610      | 24w x 26h  | 6-13wCled | 17 lbs | 6' Std     | L423,L623          |
|              | PD-10611       | 30w x 33h  | 4-23wCled | 24 lbs | 9' Std     | L423,L623,L311     |
|              | PD-10612       | 38w x 42h  | 4-38wCled | 29 lbs | 9' Std     | L623,L823,L611     |
|              | ☐ PD-10613     | 46w x 50h  | 6-52wCled | 39 lbs | 12' Std    | L623,L823,L611     |
|              | _              |            |           |        |            |                    |
| INCANDESCENT | PD-10620       | 18w x 20h  | 3-100wA   | 9 lbs  | 3' Std     | N250               |
|              | PD-10600       | 24w x 26h  | 3-150wA   | 14 lbs | 6' Std     | N300               |
|              | PD-10621       | 30w x 33h  | 6-100wA   | 21 lbs | 9' Std     | N300               |
|              | PD-10601       | 38w x 42h  | 6-150wA   | 26 lbs | 9' Std     | N500               |
|              | ☐ PD-10602     | 46w x 50h  | 12-150wA  | 36 lbs | 12' Std    | N500               |
|              | _              |            |           |        |            |                    |
| FLUORESCENT  | ☐ PD-10630     | 18w x 20h  | 2-42wCFT  | 11 lbs | 3' Std     | DIM,IEM,TPL,FUS*   |
|              | DPD-10603      | 24w x 26h  | 4-42wCFT  | 16 lbs | 6' Std     | F242               |
|              | ☐ PD-10631     | 30w x 33h  | 6-42wCFT  | 23 lbs | 9' Std     | F242               |
|              | ☐ PD-10604     | 38w x 42h  | 8-42wCFT  | 28 lbs | 9' Std     | F442               |
| 띠            | D-10605        | 46w x 50h  | 10-42wCFT | 38 lbs | 12' Std    | F442               |

STEM=S+Lgth

(Example:S-96")

CHAIN=C+Lgth

(Example:C-96"

NR=Not required

OPTIONS

(Example:DIM,REM)

MODIFICATIONS