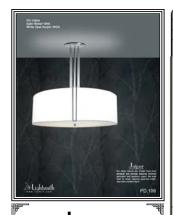

## <u>Jaipur</u>

## PD-10600~PD-10631

Our Jaipur fixtures are massive amounts of diffuser material and just a bare minimum of metal staves to hold it all together. These are extremely bright and glare-free luminaires built to do the job of lighting large spaces. Jaipur pendants and sconces are primarily acrylic drums that are cradled by an aluminum or brass superstructure. Simplistic design makes them adaptable to many architectural elements and helps them become a true asset to properly lighting public spaces with radiance. Our metal finishes and acrylic choices can make these fixtures blend into almost any setting.

## ~Jaipur Series~

Chandelier: CH-10600~CH-10611

## Pendant: PD-10600~PD-10631

Ceiling Mt: CL-10600~CL-10608

Wall Mt: SC-10600~SC-10611

Bollard: BL-10600~BL-10611

Mounting:Lightsmith fixtures mount to standard 4" octagon electrical boxes unless otherwise specified. All hardware and canopies supplied.